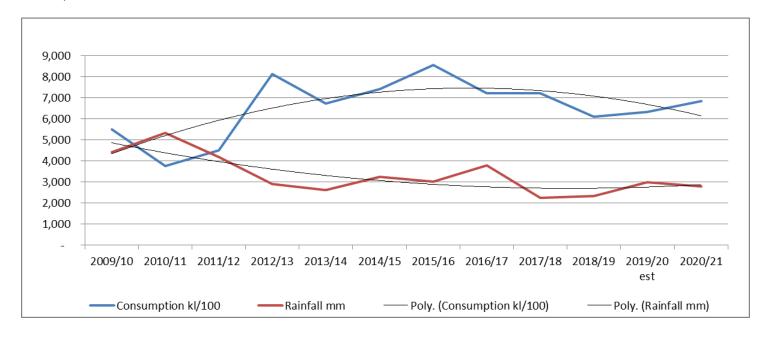

Council's forecast water access and usage revenue for the 2020/21 financial year is dependent on both the number of users (i.e. number of assessments) as well as the forecast consumption for the year. Council has forecast water consumption of 684,838 kl in the 2020/21 financial year (see consumption forecast below for details).

As can be seen from the graph, water consumption varies significantly from year to year. Factors that would normally affect water consumption include water pricing, weather and whether or not there is any water restriction in place.